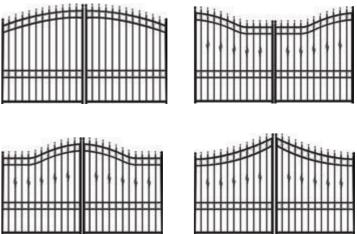

## **STEEL GATES**

The choice of steel designs is endless and look fantastic on any type of property. Here are some designs that we are sure you'll love:

If you cannot find a design you like or have a unique design in mind, then please ask our sales representative who can assist. We have hundreds of designs to suit everyone.

### Intricate, Timeless & Elegant

Intricate, timeless, elegant. Three words we can confidently use to describe our custom steel driveway gates.

Every single one of our gates is bespokely made to your specifications, whilst also being robust and strong enough to do the job it's supposed to. Not only do we make your new gate bespoke to your measurements, but you can also customise the design to make it completely yours and unique to your home.

All the steel we use for our gates is galvanised and then powder coated in black, so not only is your home protected, but your new gate is, too.