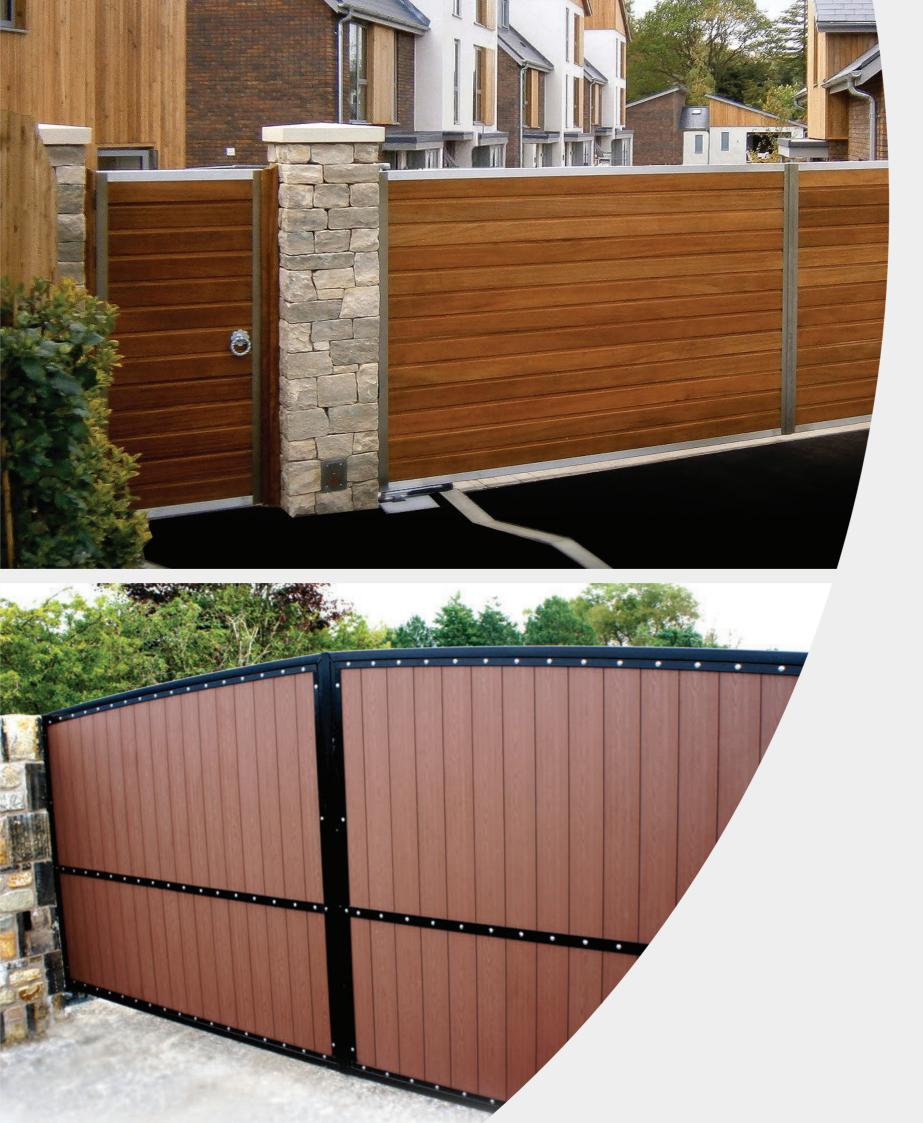

# **EXPLORE OUR COLLECTION OF WOODEN** GATES

## Ideal for a natural look to complement your property

All of our wooden gates are craftsman-made by skilled professionals who have years of experience behind them. They are bespokely made to your own individual requirements and specifications meaning that whatever style you choose matches your home perfectly. When it comes to making a statement, there's nothing like a handcrafted wooden driveway gate.

We have a range of hardwoods on offer to provide you with the unique finish you desire, including: Iroko, Sepele, Idigbo, European Oak and Cedar. Another major benefit of wooden gates is that you can opt for a closed boarded design which gives you much more privacy than other open designs. The majority of our wooden gates are supplied without staining or painting allowing you to stain the gate yourselves. If you prefer us to do this for you we can offer this for an additional cost. You can pick any colour from the Sadolin's quick dry range. All T&G boards are painted before we assemble and a final coat after the gates have been assembled.

## WOODEN GATES

All our wooden gates are hand crafted from a choice of hardwoods and look fabulous. We can make more or less any gate design you like. Here are some popular designs:

# **EXPLORE OUR ROBUST** COMPOSITE **DRIVEWAY GATES**

## **Strong and Robust**

Manufactured right here in the UK, once they are installed our composite driveway gates are long lasting, incredibly durable and extremely low maintenance. Composite driveway gates are becoming more and more popular, owing to their incredible environmentally-friendly benefits.

Their material is also very versatile, meaning that it can be used to create a gate that looks almost identical to wood, giving you the look and feel of nature but with the robustness of composite. There's also no risk of warping, splitting or rotting, and there's no need for you to treat or stain your gate in the future. They will last for years to come and still look fantastic.

## COMPOSITE GATES

Our composite gates are made with a steel frame with a choice of composite T&G boards: