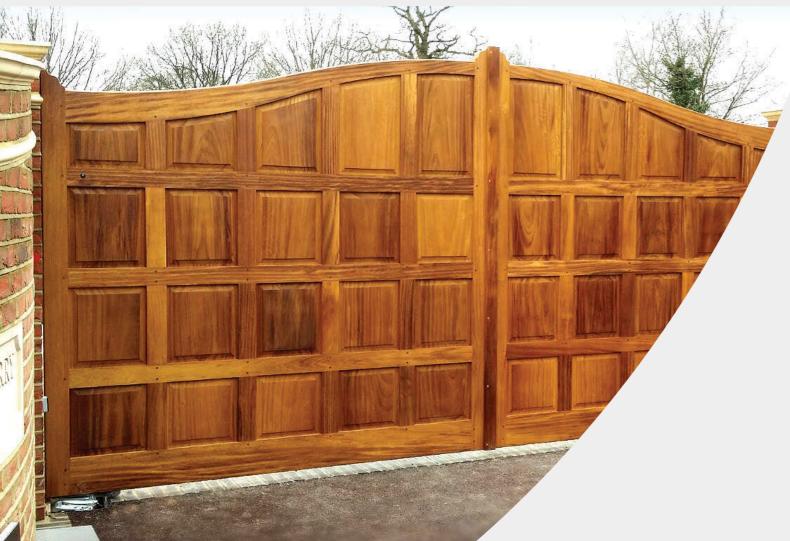

# **EXPLORE OUR COLLECTION OF WOODEN** GATES

## Ideal for a natural look to complement your property

All of our wooden gates are craftsman-made by skilled professionals who have years of experience behind them. They are bespokely made to your own individual requirements and specifications meaning that whatever style you choose matches your home perfectly. When it comes to making a statement, there's nothing like a handcrafted wooden driveway gate.

We have a range of hardwoods on offer to provide you with the unique finish you desire, including: Iroko, Sepele, Idigbo, European Oak and Cedar. Another major benefit of wooden gates is that you can opt for a closed boarded design which gives you much more privacy than other open designs. The majority of our wooden gates are supplied without staining or painting allowing you to stain the gate yourselves. If you prefer us to do this for you we can offer this for an additional cost. You can pick any colour from the Sadolin's quick dry range. All T&G boards are painted before we assemble and a final coat after the gates have been assembled.