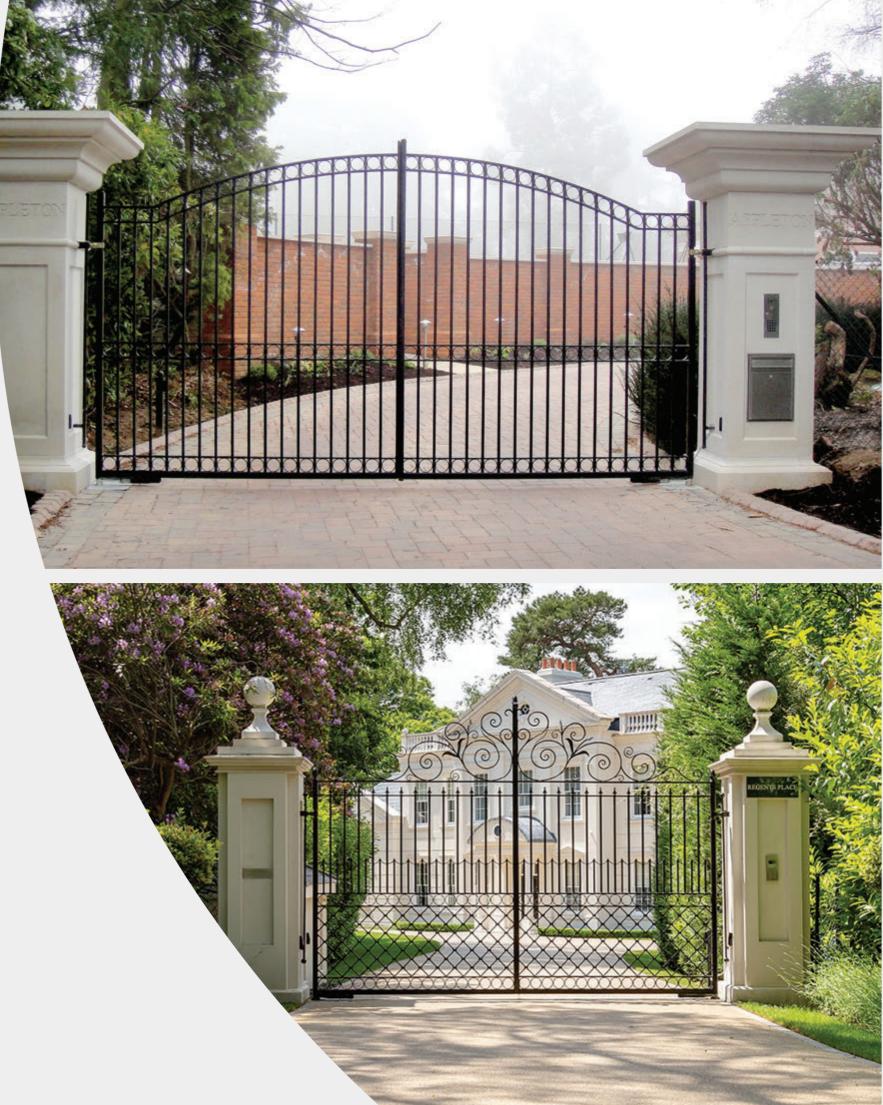

# DISCOVER **OUR RANGE OF STEEL** GATES

### Intricate, Timeless & Elegant

Intricate, timeless, elegant. Three words we can confidently use to describe our custom steel driveway gates.

Every single one of our gates is bespokely made to your specifications, whilst also being robust and strong enough to do the job it's supposed to. Not only do we make your new gate bespoke to your measurements, but you can also customise the design to make it completely yours and unique to your home.

All the steel we use for our gates is galvanised and then powder coated in black, so not only is your home protected, but your new gate is, too.

## **STEEL GATES**

The choice of steel designs is endless and look fantastic on any type of property. Here are some designs that we are sure you'll love:

If you cannot find a design you like or have a unique design in mind, then please ask our sales representative who can assist. We have hundreds of designs to suit everyone.