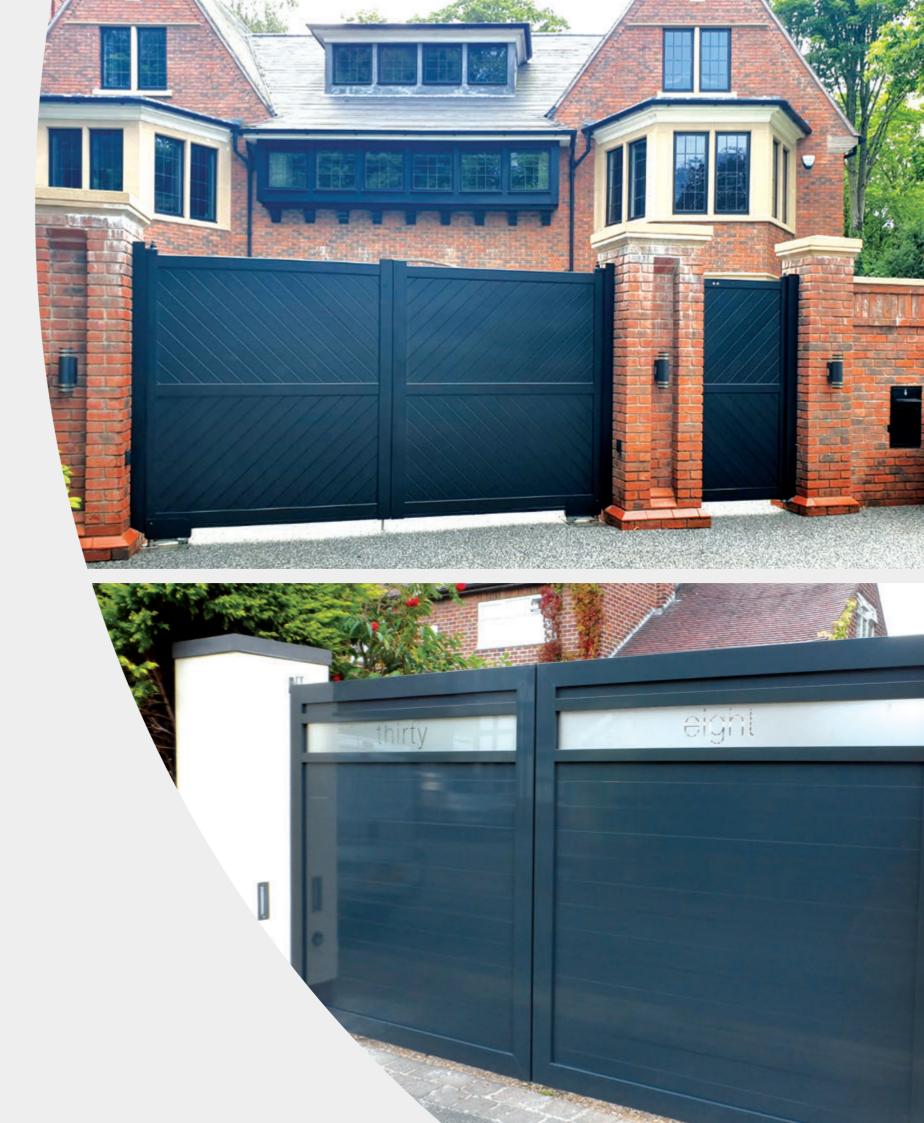

# DISCOVER OUR COLLECTION OF ALUMINIUM GATES

#### Long Lasting & Unique

Whether you're looking for a contemporary look or something more traditional, our aluminium driveway gates can be crafted to suit most properties. If you've been searching for aluminium driveway gates that are both strong and stylish, then look no further than The Expert Gate Company. Aluminium is an incredibly lightweight material, and it's also incredibly customisable, that's one of the great things about using a material as versatile as aluminium.

And with the choice of either a swing or sliding gate design, you can have peace of mind that your new gate is giving you the best protection whilst making the most of your available space.

Our aluminium gates come in a variety of colours and textures allowing you to easily match up to any existing windows and doors at your property.

## **ALUMINIUM GATES**

We have a variety of aluminium gates available from the popular close boarded curve top to more bespoke and contemporary designs. Here are some of our favourites: