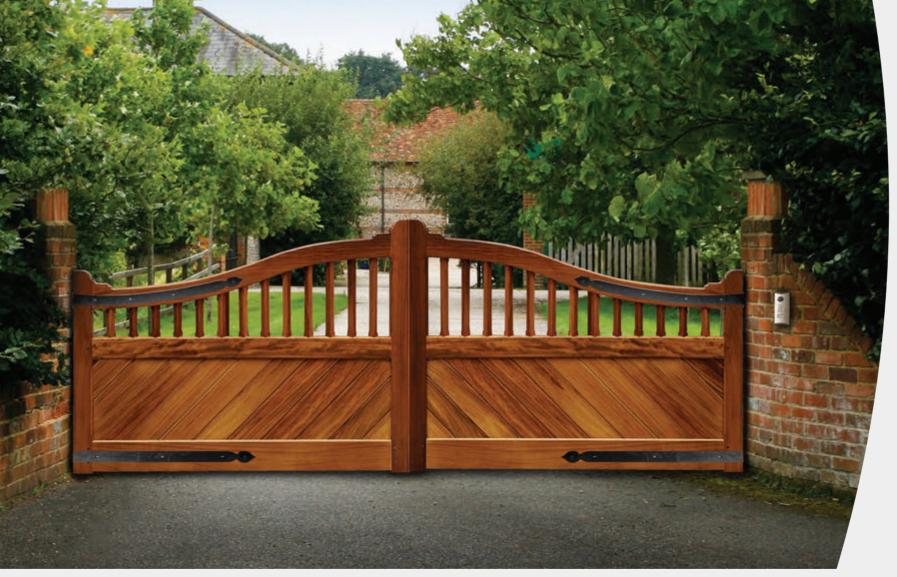

# **EXPLORE OUR COLLECTION OF WOODEN** GATES

## Ideal for a natural look to complement your property

All of our wooden gates are craftsman-made by skilled professionals who have years of experience behind them. They are bespokely made to your own individual requirements and specifications meaning that whatever style you choose matches your home perfectly. When it comes to making a statement, there's nothing like a handcrafted wooden driveway gate.

We have a range of hardwoods on offer to provide you with the unique finish you desire, including: Iroko, Sepele, Idigbo, European Oak and Cedar. Another major benefit of wooden gates is that you can opt for a closed boarded design which gives you much more privacy than other open designs. The majority of our wooden gates are supplied without staining or painting allowing you to stain the gate yourselves. If you prefer us to do this for you we can offer this for an additional cost. You can pick any colour from the Sadolin's quick dry range. All T&G boards are painted before we assemble and a final coat after the gates have been assembled.