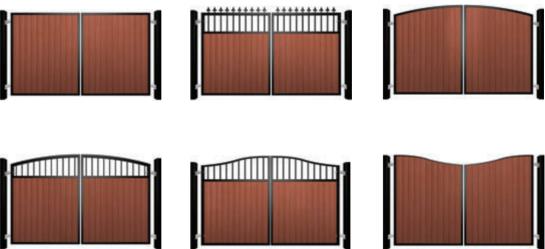

## WOODEN GATES

All our wooden gates are hand crafted from a choice of hardwoods and look fabulous. We can make more or less any gate design you like. Here are some popular designs:

## Ideal for a natural look to complement your property

All of our wooden gates are craftsman-made by skilled professionals who have years of experience behind them. They are bespokely made to your own individual requirements and specifications meaning that whatever style you choose matches your home perfectly. When it comes to making a statement, there's nothing like a handcrafted wooden driveway gate.

We have a range of hardwoods on offer to provide you with the unique finish you desire, including: Iroko, Sepele, Idigbo, European Oak and Cedar. Another major benefit of wooden gates is that you can opt for a closed boarded design which gives you much more privacy than other open designs. The majority of our wooden gates are supplied without staining or painting allowing you to stain the gate yourselves. If you prefer us to do this for you we can offer this for an additional cost. You can pick any colour from the Sadolin's quick dry range. All T&G boards are painted before we assemble and a final coat after the gates have been assembled.